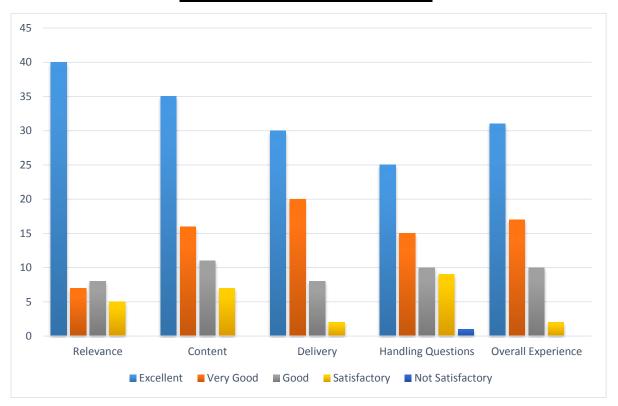

#### 6. Feedback

Feedback was collected from 60 participants. The analysis is given in Annexure 2